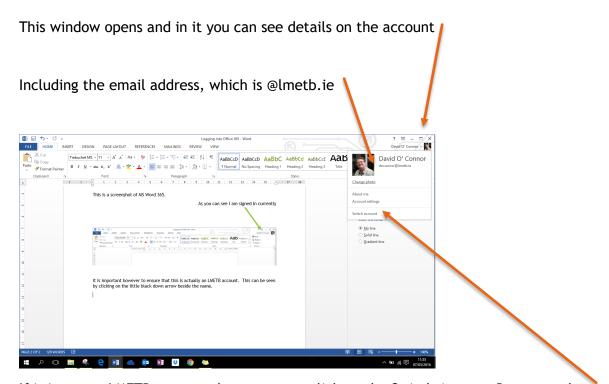

This is a screenshot of MS Word 365.

As you can see I am signed in currently

It is important however to ensure that this is actually an LMETB account. This can be seen by clicking on the little black down arrow beside the name.