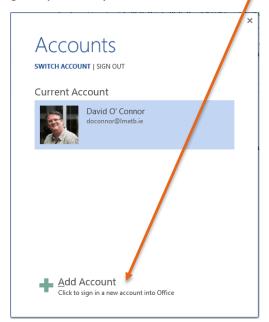

If it is not an LMETB account then you must click on the Switch Account Button at the bottom.

This window will appear and tells you about the current account that is signed in and also gives you an option to Add Account