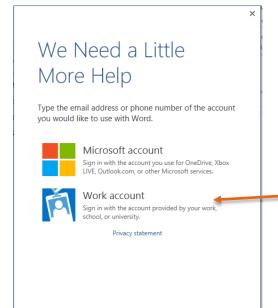

Click the Add Account Button

This window will then open inviting you to Sign in

Use the person's LMETB email address here

Then click Next

You may be asked this step, just choose Work Account

This is the next step and you are invited to add
The password for this account
Then you click Sign In