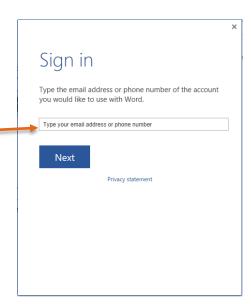

Click the Add Account Button

This window will then open inviting you to Sign in

Use the person's LMETB email address here

Then click Next

You may be asked this step, just choose Work Account

This is the next step and you are invited to add
The password for this account
Then you click Sign In