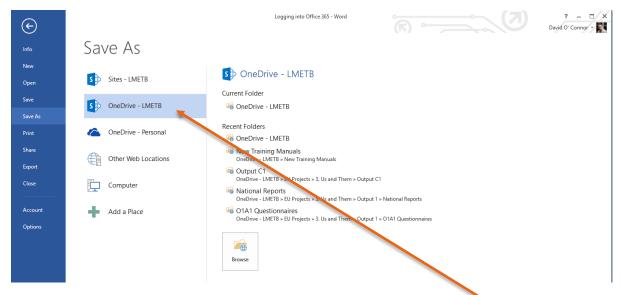

This is how the user signs in to MS Office and this will lead to the following screen when people click on File, Save As:

As you can see, there is now the option to Save to OneDrive - LMETB