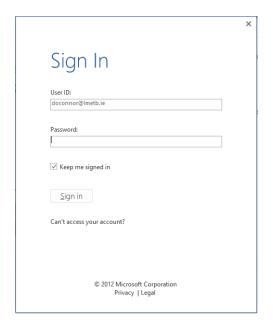

Click the Add Account Button

This window will then open inviting you to Sign in

Use the person's LMETB email address here

Then click Next

You may be asked this step, just choose Work Account

This is the next step and you are invited to add
The password for this account
Then you click Sign In