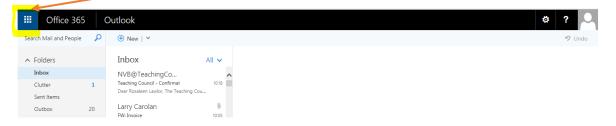

- 1. Log into your email from the link on the school website.
- 2. Select the Blue box on the LHS

3. Choose the "People" function tile

4. Select the small v to the right of " + New", and then choose "Contact List"