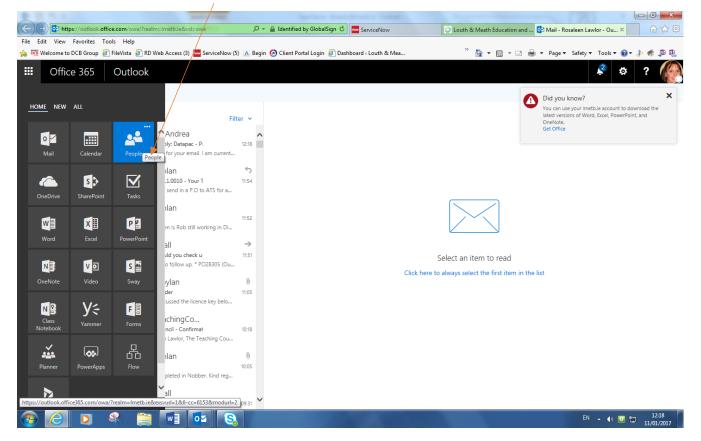

- 1. Log into your email from the link on the school website.
- 2. Select the Blue box on the LHS

3. Choose the "People" function tile

4. Select the small v to the right of " + New", and then choose "Contact List"

5. Give the List a name – e.g. TY Teachers 2016 2017" and then start adding members by typing in the names in the "Add Members" box. As the directory identifies who you want in the list, click on them to add them - as below.