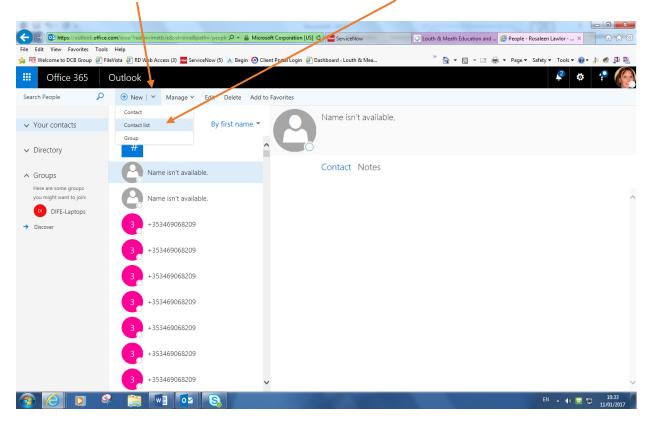

- 1. Log into your email from the link on the school website.
- 2. Select the Blue box on the LHS

3. Choose the "People" function tile

4. Select the small v to the right of " + New", and then choose "Contact List"

5. Give the List a name – e.g. TY Teachers 2016 2017" and then start adding members by typing in the names in the "Add Members" box. As the directory identifies who you want in the list, click on them to add them - as below.