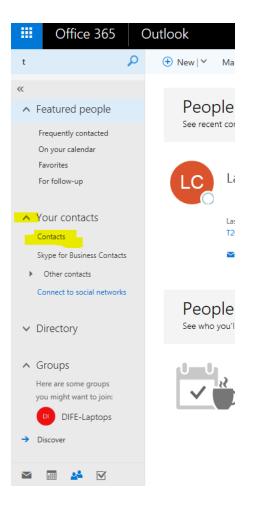

## To edit the list – (add/remove people as required)

You look them up and select "Members"

If this view shows, open up "Contacts" as below and find the list

Find the List you wish to edit as below. Click it to select – then on the RHS – select the three dots ... and select "Edit List"

| Edit View Favorites Tools                                                   |                     | Access (3) 🔤 ServiceNow (5) 🛕 Begin | Client Portal Login 🧃 Dashboard < Louth & Me | a 🦥 🕶 🖾 💌 🖬     | 💂 🔻 Page 🕶 Safety 🕶 Tools 🕶 🚷 🖛 🐥 🧔 💭 |
|-----------------------------------------------------------------------------|---------------------|-------------------------------------|----------------------------------------------|-----------------|---------------------------------------|
| Office 365                                                                  | Dutlook             |                                     |                                              |                 | 🗳 🌣 ? 🌘                               |
| arch People                                                                 | 🕀 New   Y           | Manage 🖌 Edit Delete Lis            | is V                                         |                 | ***                                   |
| Featured people                                                             | Conta<br>1 of 245 s |                                     |                                              | By first name ▼ | Edit list                             |
| Frequently contacted<br>On your calendar                                    |                     | Full name                           | Email address                                | Title           | Delete                                |
| Favorites<br>For follow-up                                                  | П                   | Tom Bright                          |                                              |                 | Chedule an event                      |
| Your contacts<br>Contacts                                                   |                     | Tracy O'Brien                       |                                              |                 | Members                               |
| Skype for Business Contacts<br>Other contacts<br>Connect to social networks |                     | TY Teachers 2013 2014               |                                              |                 | SM Sarah McCabe                       |
| Directory                                                                   | <b>T</b> 2          | TY Teachers 2014                    |                                              |                 | See all members                       |
| Groups                                                                      |                     | TY Teachers 2016 2017               |                                              |                 | Notes                                 |
| Here are some groups<br>you might want to join:                             |                     | Una Kirk                            |                                              |                 | No notes have been added.             |
| DIFE-Laptops                                                                |                     | Vera Prendergast                    |                                              |                 |                                       |
| ■ 🎽 🗹                                                                       |                     | Vic & Inga                          |                                              |                 |                                       |