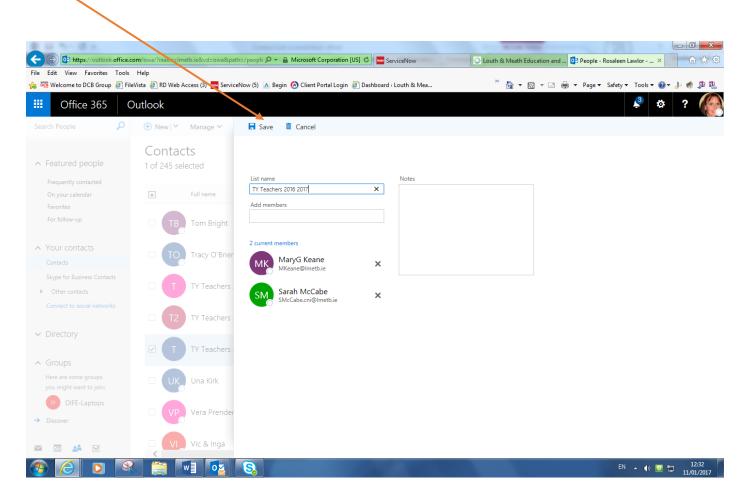

5. Give the List a name – e.g. TY Teachers 2016 2017" and then start adding members by typing in the names in the "Add Members" box. As the directory identifies who you want in the list, click on them to add them - as below.