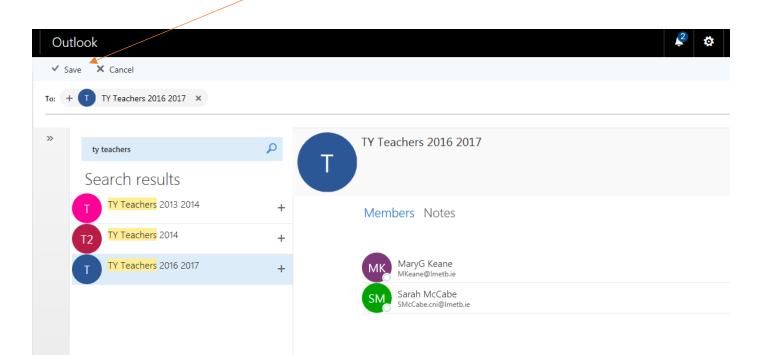

6. Click on Save when you have all your members added

To use the list... + ttps://outlook.office.com ple 🔎 👻 🔒 Microsoft Corporation [US] 🕈 🚾 ServiceNow 😡 Louth & Meath Education and ... 🎯 People - Rosaleen Lawlor - ... 🗙 👘 🛣 🕄 Edit View Favorites Tools Help 🖕 👼 Welcome to DCB Group 🖉 FileVista 🗿 RD Web Access (3) 🔤 ServiceNow (5) 🛛 Begin 🙆 Client Portal Login 🗿 Dashboard ‹ Louth & Mea... » 🚡 🔹 🔂 👻 🖃 🖶 💌 Page 🕶 Safety 💌 Tools 💌 🕢 🧈 🐗 💭 🖏 2 🔅 ..... Office 365 Outlook 🕀 New | 🖌 🛛 Manage 🗸 🖬 Save 🗴 🗊 Cancel Save edit contact Notes List name TY Teachers 2016 2017 Add members 2 newly added members DIFE-Laptops → Discover EN 🔺 (1) 📴 🛱 10:54 O w