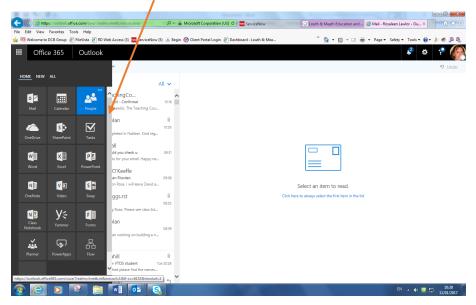

- 1. Log into your email from the link on the school website.
- 2. Select the Blue box on the LHS

3. Choose the "People" function tile

4. Select the small v to the right of " + New", and then choose "Contact List"